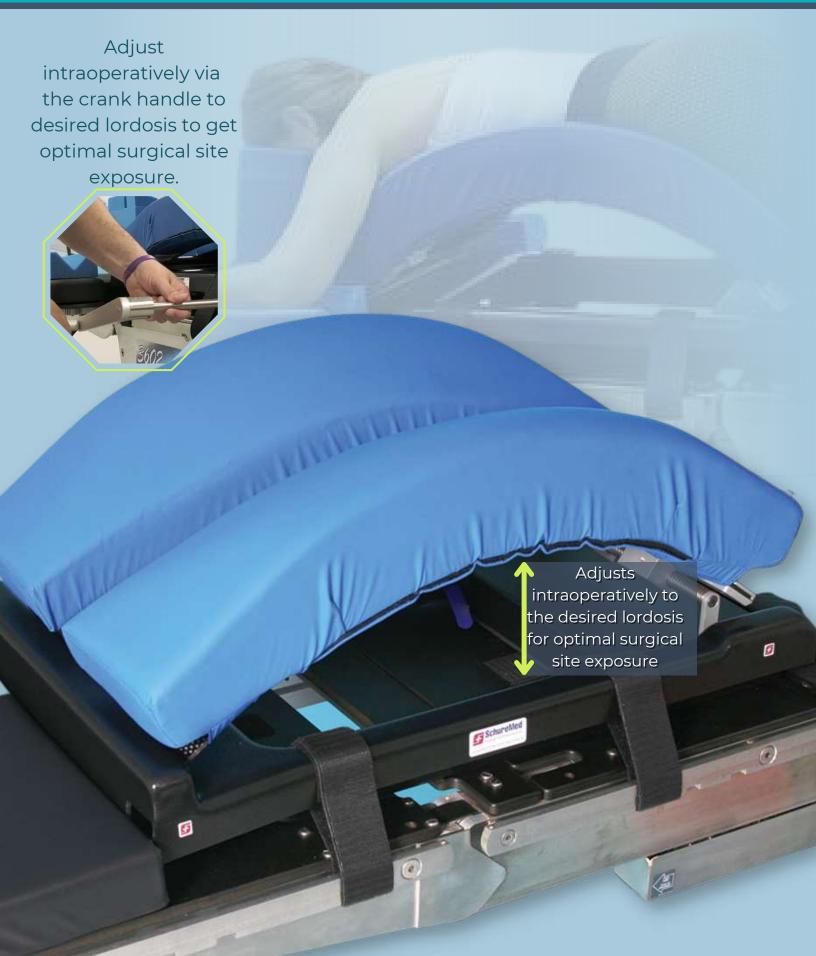

#### **Features**

Adjusts intra-operatively to the desired lordosis to get optimal surgical site exposure

500 lb patient weight capacity

Frame comes complete with Schure™ Spine Frame Dolly, Crank Handle, Disposable Headrest, Spine Frame Pad Set, and 2-Arm Cradles

Radiolucent and allows for unrestricted C-arm access

Can be used with any O.R. table and fits the Jackson Spine Table and Allen Flex Frame