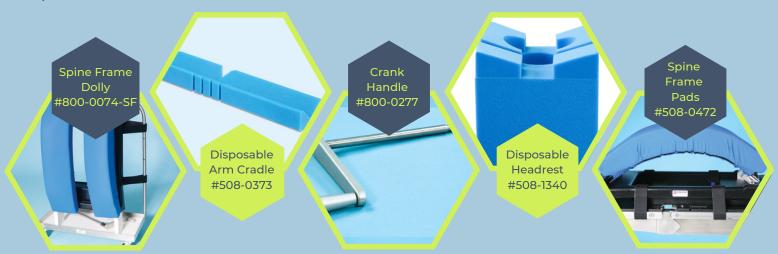

#### Replacement Products

#508-0472 Schure Spine Frame Pad Set #800-0277 Schure Spine Frame Crank Handle

#### **Optional Accessories**

#508-0373 Disposable Laminectomy Arm Cradles, 12 prs/cs

#508-1340 Disposable Richard Slotted Head Rests, Extended, 6/cs

#800-0074-SF Schure Spine Frame Dolly