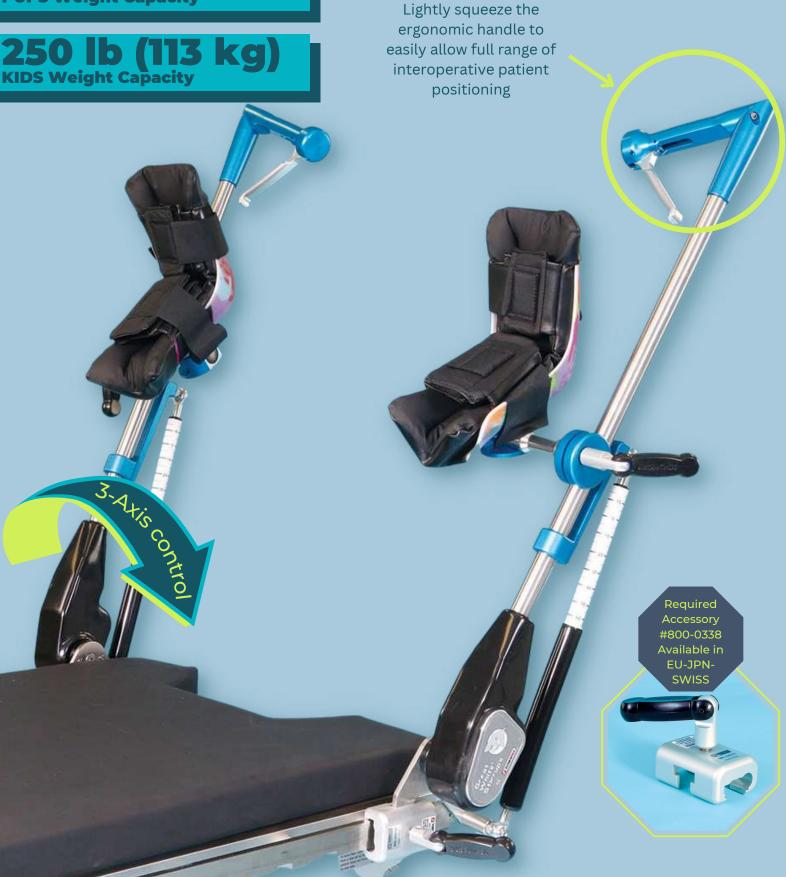

## Comfortable and secure leg positioning for pediatric patients during urological and laparoscopic procedures.

The Pediatric E-Z Lift Stirrups are as easy-to-use as its forerunner. Exclusive axial rotation from the handle for superior patient positioning. Boot adjusts with a single clamp which simplifies patient positioning. Boot pads included.

#### **Features**

E-Z Lift feature easily control the patient's leg when moving it into the operative position

Floating boot automatically adjusts when repositioning the pediatric boot stirrup

Range: Abduction +25°, Adduction -9°, Lithotomy range of +75° to -30° & externally rotates out 20°

Exclusive axial rotation from the handle for superior patient positioning

#800-0342-PUPS 160 lb (73 kg) patient capacity

#800-0342-KIDS 250 lb (113 kg) patient capacity