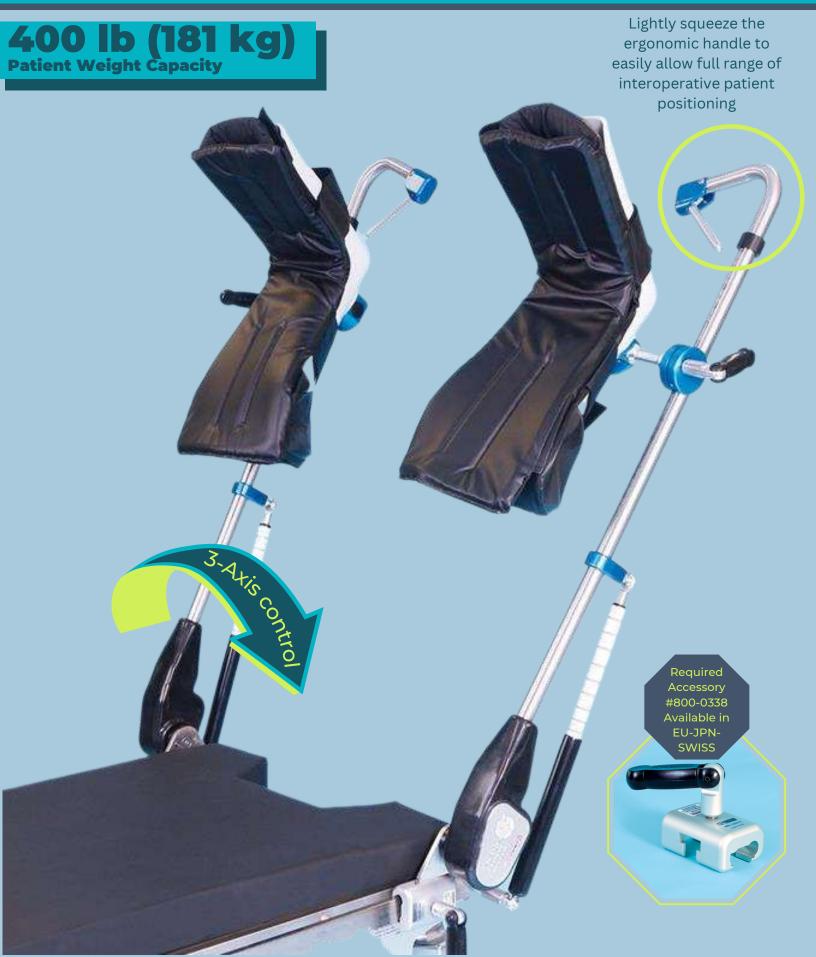

## PREMIUM STIRRUPS

High quality, feature-rich, and priced right, the Great White Premium Stirrups are exactly what your surgical team requires. The enhanced range of motion allows for -30° for low lithotomy, to 75° high lithotomy; adduction 9° to abduction 25° and also externally rotates out 20°. Two required SpringLoc Clamps sold separately.

#### **Features**

Exclusive 3-axis control from the handle mimics the anatomy of the human hip

Simply squeeze the trigger for smooth and accurate high/low lithotomy, adduction and abduction positioning

Lithotomy Range -30° low to 75° high; Adduction 9° and abduction 25°

Included premier boot liners wrap the foot, ankle & calf providing safe, comfortable & secure patient positioning

Lithotomy indicators help to accurately reposition legs

Lift assist allows easy control with minimal effort

Flexible boot accommodates larger patients

#### #800-0342-PR Great White Premium Stirrups

Required Accessory:

Purchase Two SpringLoc Clamps #800-0338 #800-0338-JPN

#800-0338-EU #800-0338-SWISS

Replacement Pads

#508-1415 Replacement Boot Pads w/ Fins #508-1354 Replacement Boot Pads w/o Fins