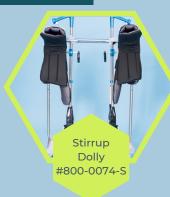

**Optional Accessories** 

#800-0074-S Great White Stirrup Dolly #800-0284 Great White Stirrup Wall Rack #800-0160 Disp. Clear View Leg Drapes