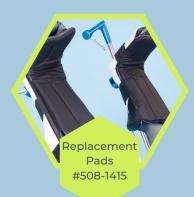

#### #800-0342-PR Great White Premium Stirrups

Required Accessory:

Purchase Two SpringLoc Clamps #800-0338 #800-0338-JPN

#800-0338-EU #800-0338-SWISS

Replacement Pads

#508-1415 Replacement Boot Pads w/ Fins #508-1354 Replacement Boot Pads w/o Fins